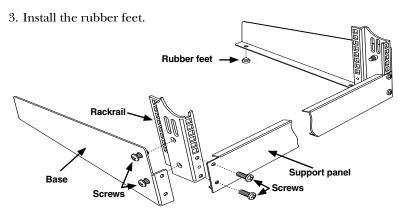

## **Assembly Instructions**

NOTE: To provide additional stability, the base has mounting holes.

- 1. Connect the left-hand rackrail and the right-hand rackrail to the bases using the included screws as shown in the diagram below.
- 2. Attach the support panel to the rackrail using the included screws as shown in the diagram below.