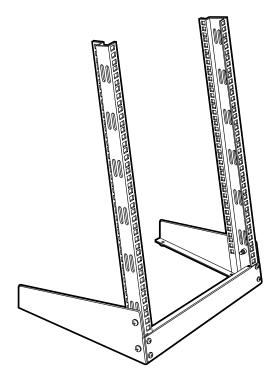

## **Assembly Instructions**

NOTE: To provide additional stability, the base has mounting holes.

- 1. Connect the left-hand rackrail and the right-hand rackrail to the bases using the included screws as shown in the diagram below.
- 2. Attach the support panel to the rackrail using the included screws as shown in the diagram below.